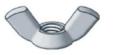

Heavy Hex A heavier pattern version of a standard hex nut.

Wing A nut with 'wings' for hand tightening.

Tee A nut designed to be driven into wood to create a threaded hole

**Coupling** Coupling nuts are long nuts used to connect pieces of threaded rod or other male fasteners.