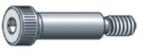

Shoulder Bolts Shoulder bolts (also known as stripper bolts) are used to create a pivot point.

Combination A combination of slotted and Phillips drives. Abbreviated combo

Torx A six-pointed star pattern, specifically designed to prevent cam-out and stripped heads.