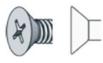

U-Bolts Bolts in U shape for attaching to pipe or other round surfaces. Also available with a square bend.

Flat CSK A slot in the head. Abbreviated SL

Square Also known as Robertson drive. Abbreviated SQ or SD.