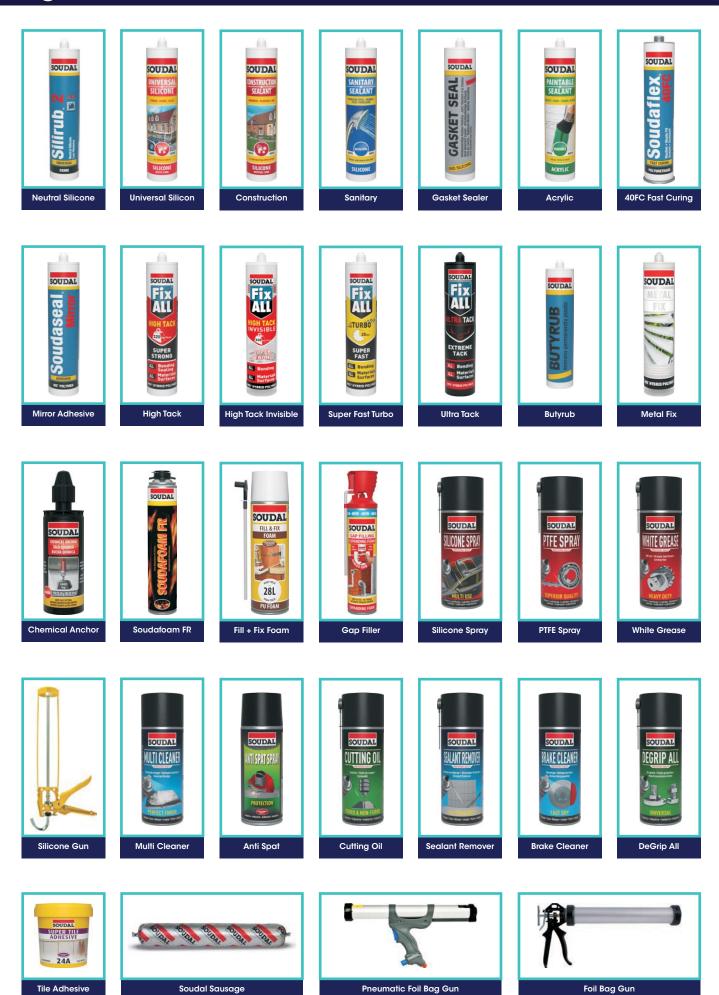

#### WELDING

**PVC Cutter** 

Plumbers Hemp

| Quick Release<br>Female Thread  | Quick Release<br>Female with Barb | Quick Release F/F                | Quick Release Male                   | Quick Release M/F              |
|---------------------------------|-----------------------------------|----------------------------------|--------------------------------------|--------------------------------|
| Male to barb                    | Male to Barb                      | Male to Male                     | Quick Release Male<br>Tool Fitting   | Soft Copper Pipe               |
| Compressor                      | High/Low Pressure<br>Spray Guns   | Instant Fitting<br>Liquids/gases | Instant Fitting<br>Aggressive Fluids | Instant Fitting<br>Lubrication |
| Quick Release<br>Compressed Air | High Pressure Quick Release       | Hex. Plugs                       | Gauge                                | Gauge Glycerin                 |
| Gauge back                      | Gauge Bottom                      | Gauge Console                    | Gauge Console                        | A2 Saddle Clamp                |
| CU Saddle Clamp                 | Tube Clamp                        | Pipe Clamp                       | Double Ear Clamp                     | 2 Bolt Clamp                   |