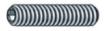

Hex Bolt / Set Screw Bolts with a hexagonal head with threads for use with a nut or tapped hole. Abbreviated HHMB or HXBT.

Grub Screw Machine screws with no head for screwing all the way into threaded holes.