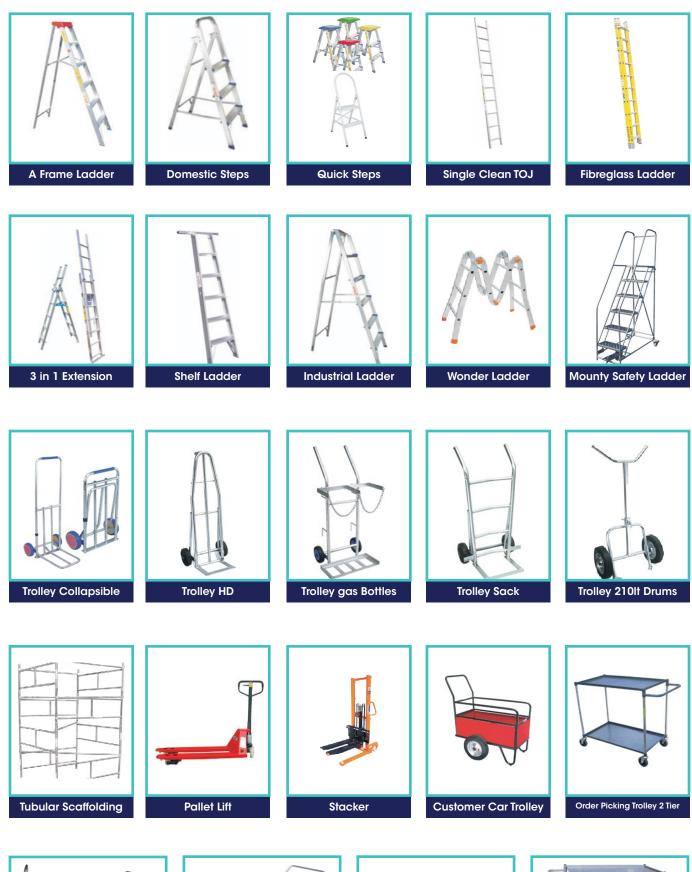

Mammoth Trolley

Turntable Trolley

Order Picking Trolley 3 Tier

| Energizer       Energizer       Energizer       Battery AAA | Energizer       Energizer       Battery AA |                  | REFERENCE<br>Battery | Tester          |  |
|-------------------------------------------------------------|--------------------------------------------|------------------|----------------------|-----------------|--|
| Globes                                                      | Energy Savers                              | Down Lights      | Candle Globes        | Filament Globes |  |
| Rubber Plugs                                                | Plugs                                      | 2 Way Multi Plug | Multi Plugs          | Janus Coupler   |  |
| Cover Double                                                | Wall Plate                                 | Socket Outlets   | Switch Sockets       | Cable on Reel   |  |
| 3 Core Extension                                            | Breaker                                    | LED Lights       | Wire Puller          | Flat Twin Earth |  |
| Cable Ties                                                  | Cable Tie Holder                           | Joint Kit        | Cable Knock in       | Heat Shrink     |  |
| Chocolate Blocks 3 + 5 Core Cable Multi Plug                |                                            |                  |                      |                 |  |