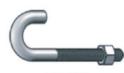

J-Bolts J shaped bolts are used for tie-downs or as an open eye bolt.

Phillips CSK An X-shaped drive. Abbreviated PH

One Way Installs with a normal slotted driver but can not be removed without special tools.