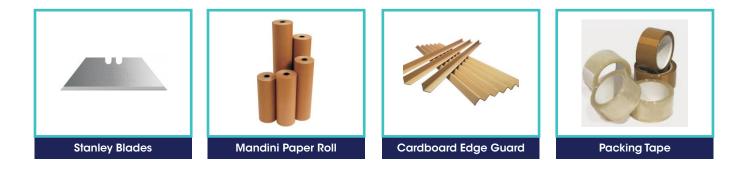

Plastic Bags

**Corra Board** 

Box Nails

Wire Nails

Wire Tie Tensioner

|                   | $\bigcirc$        | Quick L               | $\bigcirc$ | $\bigcirc$     |                           |
|-------------------|-------------------|-----------------------|------------|----------------|---------------------------|
| Wire Rope Clamp   | Wire Rope Thimble | <b>Bye Hoist Hook</b> |            | Carabine Hook  | <u>n n n n</u>            |
| Clevis Grab Hook  | Clevis Slip Hook  | Eye Hoist Hook        |            | Swivel Hook    | Chains                    |
| Crimping Tool     | Regular Swivel    | Eye Scr               | 6          | Eye Nut        | Turnbuckle                |
| Cast Double Pully | Cast Single Pully | Anchor Sh             |            | Bow Shackle    | D Shackle w Pin           |
| 2                 |                   |                       |            | Clamps + Tools | Contraction of the second |
|                   | Slings Wire Rop   |                       |            | er Hoist       | Spindle Bean Clamps       |