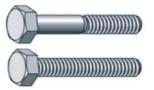

Hex Bolt / Set Screw Bolts with a hexagonal head with threads for use with a nut or tapped hole. Abbreviated HHMB or HXBT.

Grub Screw Machine screws with no head for screwing all the way into threaded holes.