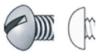

Oval A countersunk head with a rounded top. Abbreviated OH or OV

Hex A hexagonal head Abbreviated HH or HX

Fender An oversize flat washer used to further distribute load especially on soft materials.

Internal Tooth Lock A washer with internal 'teeth'. Used to prevent nuts and bolts from backing out.