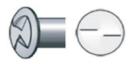

Oval A countersunk head with a rounded top. Abbreviated OH or OV

Hex A hexagonal head Abbreviated HH or HX

Fender An oversize flat washer used to further distribute load especially on soft materials.

Internal Tooth Lock A washer with internal 'teeth'. Used to prevent nuts and bolts from backing out.