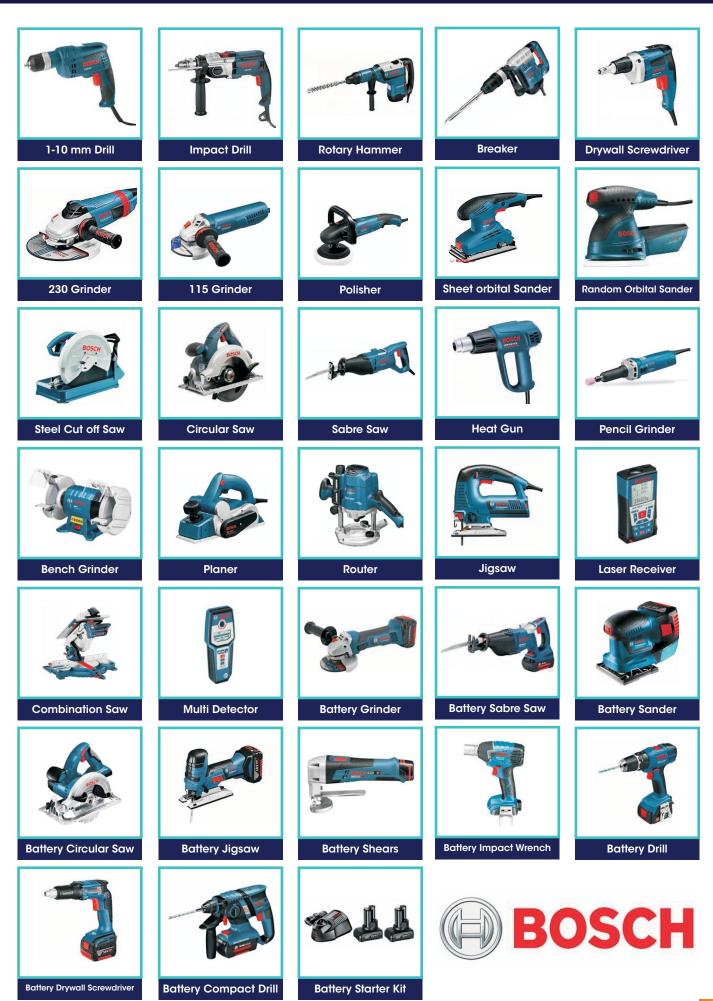

#### **POWER TOOLS**

|                   |                      | Tori                 |                                         |                                                                                                                                                                                                                                                                                                                                                                                                                                                                                                                                                                                                                                                                                                                                                                                                                                                                                                                                                                                                                                                                                                                                                                                                                                                                                                                                                                                                                                                                                                                                                                                                                                                                                                                                                                                                                                                                                                                                                                                                                                                                                                                                |
|-------------------|----------------------|----------------------|-----------------------------------------|--------------------------------------------------------------------------------------------------------------------------------------------------------------------------------------------------------------------------------------------------------------------------------------------------------------------------------------------------------------------------------------------------------------------------------------------------------------------------------------------------------------------------------------------------------------------------------------------------------------------------------------------------------------------------------------------------------------------------------------------------------------------------------------------------------------------------------------------------------------------------------------------------------------------------------------------------------------------------------------------------------------------------------------------------------------------------------------------------------------------------------------------------------------------------------------------------------------------------------------------------------------------------------------------------------------------------------------------------------------------------------------------------------------------------------------------------------------------------------------------------------------------------------------------------------------------------------------------------------------------------------------------------------------------------------------------------------------------------------------------------------------------------------------------------------------------------------------------------------------------------------------------------------------------------------------------------------------------------------------------------------------------------------------------------------------------------------------------------------------------------------|
| 1-10 mm Drill     | Impact Drill         | Rotary Hammer        | Rotary hammer HD                        | Drywall Screwdriver                                                                                                                                                                                                                                                                                                                                                                                                                                                                                                                                                                                                                                                                                                                                                                                                                                                                                                                                                                                                                                                                                                                                                                                                                                                                                                                                                                                                                                                                                                                                                                                                                                                                                                                                                                                                                                                                                                                                                                                                                                                                                                            |
|                   | NO DE                |                      |                                         |                                                                                                                                                                                                                                                                                                                                                                                                                                                                                                                                                                                                                                                                                                                                                                                                                                                                                                                                                                                                                                                                                                                                                                                                                                                                                                                                                                                                                                                                                                                                                                                                                                                                                                                                                                                                                                                                                                                                                                                                                                                                                                                                |
| 115/230 Grinder   | Sabre Saw            | Jigsaw               | Circular Saw                            | Mitre Saw                                                                                                                                                                                                                                                                                                                                                                                                                                                                                                                                                                                                                                                                                                                                                                                                                                                                                                                                                                                                                                                                                                                                                                                                                                                                                                                                                                                                                                                                                                                                                                                                                                                                                                                                                                                                                                                                                                                                                                                                                                                                                                                      |
|                   | нітасн               | DIM Arres            |                                         | P I                                                                                                                                                                                                                                                                                                                                                                                                                                                                                                                                                                                                                                                                                                                                                                                                                                                                                                                                                                                                                                                                                                                                                                                                                                                                                                                                                                                                                                                                                                                                                                                                                                                                                                                                                                                                                                                                                                                                                                                                                                                                                                                            |
| Steel Cut Off Saw | Belt Sander          | Half Sheet Sander    | Orbital Sander                          | Breaker                                                                                                                                                                                                                                                                                                                                                                                                                                                                                                                                                                                                                                                                                                                                                                                                                                                                                                                                                                                                                                                                                                                                                                                                                                                                                                                                                                                                                                                                                                                                                                                                                                                                                                                                                                                                                                                                                                                                                                                                                                                                                                                        |
|                   |                      |                      | 4                                       | итрели                                                                                                                                                                                                                                                                                                                                                                                                                                                                                                                                                                                                                                                                                                                                                                                                                                                                                                                                                                                                                                                                                                                                                                                                                                                                                                                                                                                                                                                                                                                                                                                                                                                                                                                                                                                                                                                                                                                                                                                                                                                                                                                         |
| Die Grinder       | Paint Mixer          | Polisher             | Router                                  | Planer                                                                                                                                                                                                                                                                                                                                                                                                                                                                                                                                                                                                                                                                                                                                                                                                                                                                                                                                                                                                                                                                                                                                                                                                                                                                                                                                                                                                                                                                                                                                                                                                                                                                                                                                                                                                                                                                                                                                                                                                                                                                                                                         |
|                   |                      |                      | AND | unant of the second sec |
| Nibbler           | Impact Wrench        | Spare battery Kit    | Battery Reciprocating Saw               | Battery Planer                                                                                                                                                                                                                                                                                                                                                                                                                                                                                                                                                                                                                                                                                                                                                                                                                                                                                                                                                                                                                                                                                                                                                                                                                                                                                                                                                                                                                                                                                                                                                                                                                                                                                                                                                                                                                                                                                                                                                                                                                                                                                                                 |
|                   |                      |                      |                                         |                                                                                                                                                                                                                                                                                                                                                                                                                                                                                                                                                                                                                                                                                                                                                                                                                                                                                                                                                                                                                                                                                                                                                                                                                                                                                                                                                                                                                                                                                                                                                                                                                                                                                                                                                                                                                                                                                                                                                                                                                                                                                                                                |
| Battery Nibbler   | Battery Rotary Drill | Battery Impact Drill | Battery Impact Wrench                   | Battery Drill                                                                                                                                                                                                                                                                                                                                                                                                                                                                                                                                                                                                                                                                                                                                                                                                                                                                                                                                                                                                                                                                                                                                                                                                                                                                                                                                                                                                                                                                                                                                                                                                                                                                                                                                                                                                                                                                                                                                                                                                                                                                                                                  |
| Battery Grinder   | Battery Circular Saw | Battery Jigsaw       |                                         | <b>CHI</b><br>TOOLS                                                                                                                                                                                                                                                                                                                                                                                                                                                                                                                                                                                                                                                                                                                                                                                                                                                                                                                                                                                                                                                                                                                                                                                                                                                                                                                                                                                                                                                                                                                                                                                                                                                                                                                                                                                                                                                                                                                                                                                                                                                                                                            |