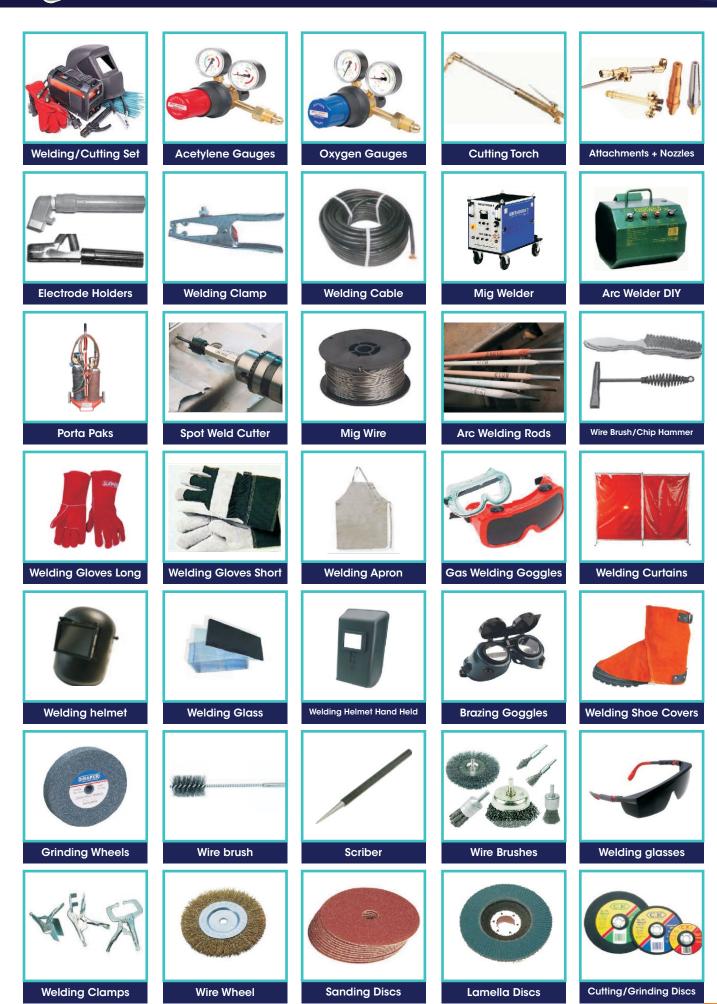

#### WELDING

**PVC Cutter** 

Plumbers Hemp

| Quick Release<br>Female Thread  | Quick Release<br>Female with Barb | Quick Release F/F                | Quick Release Male                   | Quick Release M/F              |
|---------------------------------|-----------------------------------|----------------------------------|--------------------------------------|--------------------------------|
| Male to barb                    | Male to Barb                      | Male to Male                     | Quick Release Male<br>Tool Fitting   | Soft Copper Pipe               |
| Compressor                      | High/Low Pressure<br>Spray Guns   | Instant Fitting<br>Liquids/gases | Instant Fitting<br>Aggressive Fluids | Instant Fitting<br>Lubrication |
| Quick Release<br>Compressed Air | High Pressure Quick Release       | Hex. Plugs                       | Gauge                                | Gauge Glycerin                 |
| Gauge back                      | Gauge Bottom                      | Gauge Console                    | Gauge Console                        | A2 Saddle Clamp                |
| CU Saddle Clamp                 | Tube Clamp                        | Pipe Clamp                       | Double Ear Clamp                     | 2 Bolt Clamp                   |