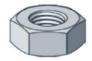

Socket Screws Socket screws, also known as Allen Head, are fastened with a hex Allen wrench.

Hex A six sided nut. Also referred to as a Finished Hex Nut.

Nylon Insert Jam Lock A nylock nut with a reduced height.