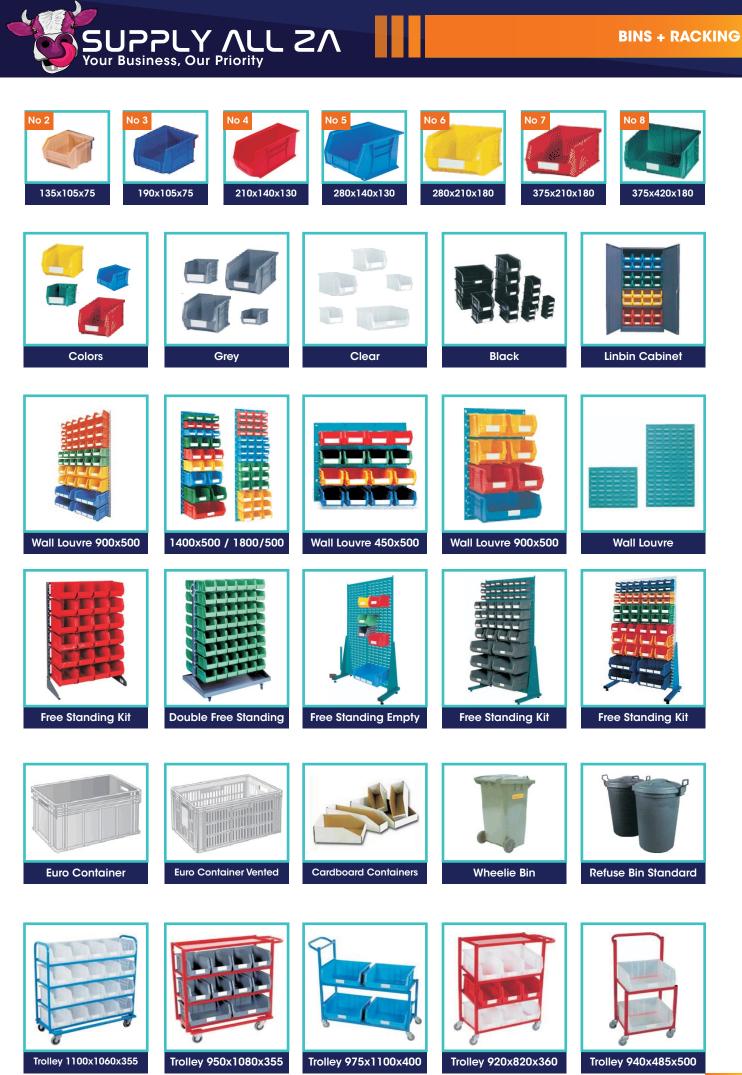

iciy                 |                           |                          |                         |
|                               |                       | WOOD<br>TO                | K                        |                         |
| Scrapper Blade                | Wire Brushes          | Steel Wool                | Caulking Gun             | Sanding Block           |
|                               |                       |                           |                          |                         |
| Masking Tape 12mm             | Masking Tape 18mm     | Masking Tape 24mm         | Masking Tape 48mm        | Turps/Laq/Meths/Spirits |
| Polyfilla<br>Intellected file | Poly Filler Ready Mix | Morta Fill                | Sugar Soap Brush Cle     | Rint Stripper           |







Mammoth Trolley



Turntable Trolley

Order Picking Trolley 3 Tier





| Energizer       Energizer       Energizer       Battery AAA | Energizer       Energizer       Battery AA |                  | REFERENCE<br>Battery | Tester          |  |
|-------------------------------------------------------------|--------------------------------------------|------------------|----------------------|-----------------|--|
| Globes                                                      | Energy Savers                              | Down Lights      | Candle Globes        | Filament Globes |  |
| Rubber Plugs                                                | Plugs                                      | 2 Way Multi Plug | Multi Plugs          | Janus Coupler   |  |
| Cover Double