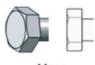

Oval A countersunk head with a rounded top. Abbreviated OH or OV

Hex A hexagonal head Abbreviated HH or HX

Fender An oversize flat washer used to further distribute load especially on soft materials.

Internal Tooth Lock A washer with internal 'teeth'. Used to prevent nuts and bolts from backing out.