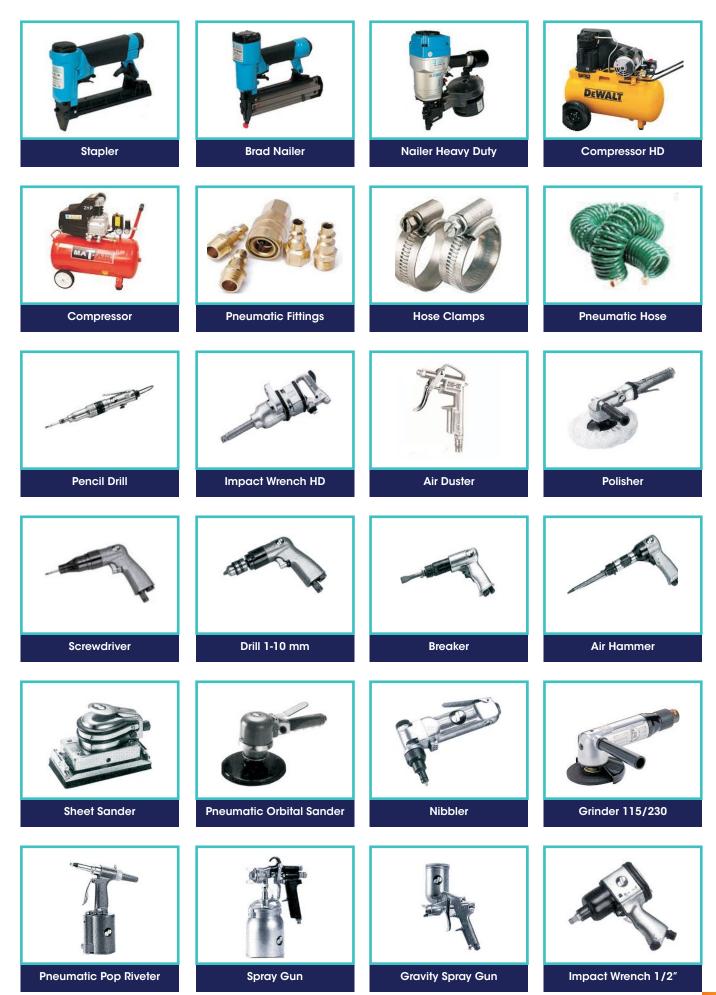

#### WELDING

**PVC Cutter** 

Plumbers Hemp

| Quick Release<br>Female Thread  | Quick Release<br>Female with Barb | Quick Release F/F                | Quick Release Male                   | Quick Release M/F              |
|---------------------------------|-----------------------------------|----------------------------------|--------------------------------------|--------------------------------|
| Male to barb                    | Male to Barb                      | Male to Male                     | Quick Release Male<br>Tool Fitting   | Soft Copper Pipe               |
| Compressor                      | High/Low Pressure<br>Spray Guns   | Instant Fitting<br>Liquids/gases | Instant Fitting<br>Aggressive Fluids | Instant Fitting<br>Lubrication |
| Quick Release<br>Compressed Air | High Pressure Quick Release       | Hex. Plugs                       | Gauge                                | Gauge Glycerin                 |
| Gauge back                      | Gauge Bottom                      | Gauge Console                    | Gauge Console                        | A2 Saddle Clamp                |
| CU Saddle Clamp                 | Tube Clamp                        | Pipe Clamp                       | Double Ear Clamp                     | 2 Bolt Clamp                   |