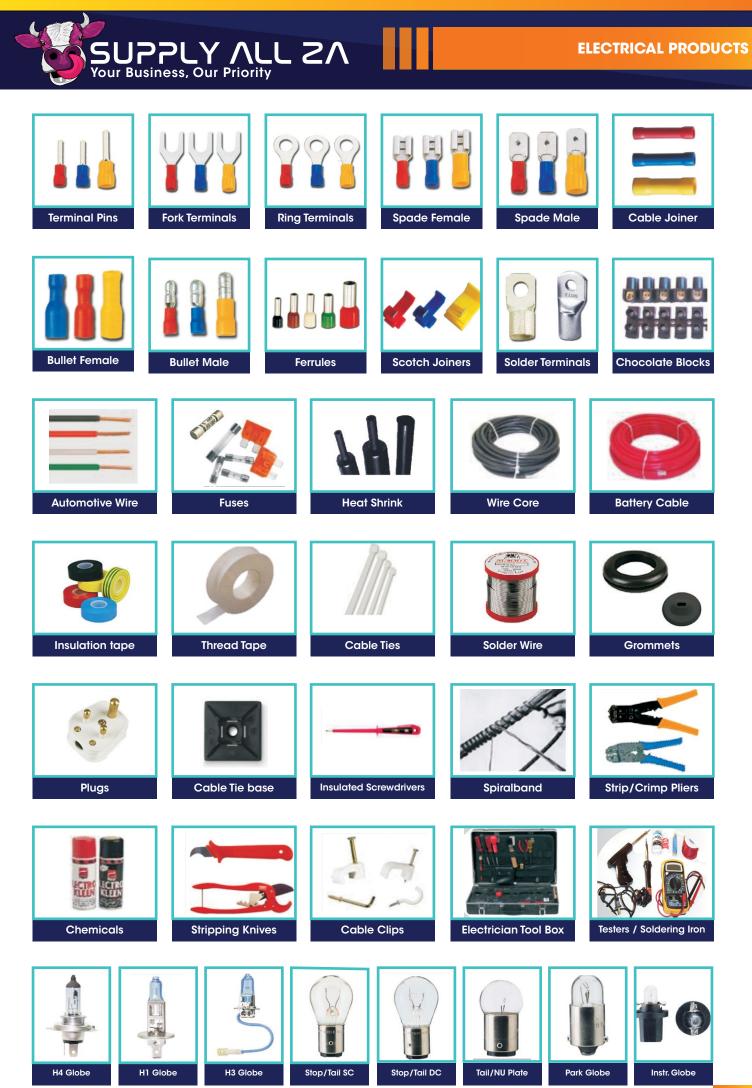

Mammoth Trolley

Turntable Trolley

Order Picking Trolley 3 Tier

| Energizer       Energizer       Energizer       Battery AAA | Energizer       Energizer       Battery AA |                  | REFERENCE<br>Battery | Tester          |  |
|-------------------------------------------------------------|--------------------------------------------|------------------|----------------------|-----------------|--|
| Globes                                                      | Energy Savers                              | Down Lights      | Candle Globes        | Filament Globes |  |
| Rubber Plugs                                                | Plugs                                      | 2 Way Multi Plug | Multi Plugs          | Janus Coupler   |  |
| Cover Double                                                | Wall Plate                                 | Socket Outlets   | Switch Sockets       | Cable on Reel   |  |
| 3 Core Extension                                            | Breaker                                    | LED Lights       | Wire Puller          | Flat Twin Earth |  |
| Cable Ties                                                  | Cable Tie Holder                           | Joint Kit        | Cable Knock in       | Heat Shrink     |  |
| Chocolate Blocks 3 + 5 Core Cable Multi Plug                |                                            |                  |                      |                 |  |